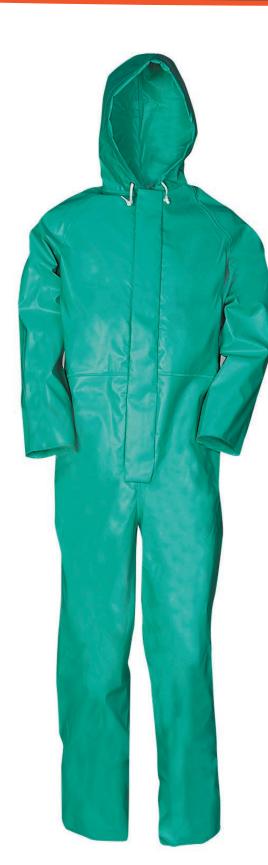

# **Chemtex Coverall**

#### PRODUCT CODE: 200515

Chemtex is a double sided PVC coated polyester fabric. Zip closure under double flap with press studs protects against chemicals, oils and fats and is intended for intensive use.

### **Features**

- 100% waterproof
- Windproof
- Extremely strong
- High frequency wleded seams
- Fixed hood