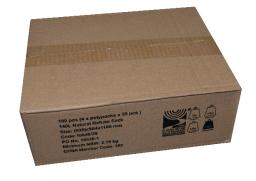

## **Product Information Sheet**

| Compactor Sack            |                                                                                                                                                                                                         |
|---------------------------|---------------------------------------------------------------------------------------------------------------------------------------------------------------------------------------------------------|
| Description               | 140L 20kg CHSA Natural Compactor Sack                                                                                                                                                                   |
| Code                      | NA46/20                                                                                                                                                                                                 |
| Closed width: 508mm (20") |                                                                                                                                                                                                         |
| Performance               | Extra heavy duty CHSA approved for 20kg  The CHSA Manufacturing Standard Accreditation Scheme for plastic refuse sacks is intended to give end users assurance that they are getting what they paid for |
| Benefits                  | Made from HDPE material  Fit for purpose, performance backed up by regular testing  Packed in folds, ideal for distribution and portion control                                                         |
| Bags per box              | 100 pcs/carton (4 folds x 25 pcs)                                                                                                                                                                       |
| Weight                    | Minimum guaranteed net box weight of 2.76kg                                                                                                                                                             |