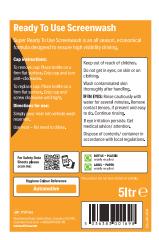

## Ready To Use Screenwash

Super Ready To Use Screenwash is an all season, economical formula designed to ensure high visibility driving.

- All season formula
- Low smear formula
- Safe on paintwork and chrome
- Removes traffic film and bugs