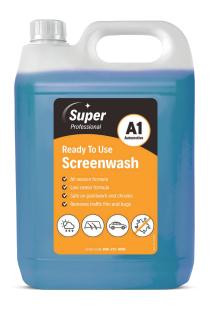

## Ready To Use Screenwash

Super Ready To Use Screenwash is an all season, economical formula designed to ensure high visibility driving.

- All season formula
- Low smear formula
- Safe on paintwork and chrome
- Removes traffic film and bugs

## **BIODEGRADABILITY:**

All surfactants used in Super Professional products comply with the current European regulations concerning biodegradability & protection of the environment.

ORDER CODE(S): A1 - 5ltr - 800-272-0005